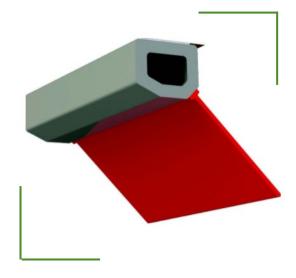

## **Shipping Blocks**

## Accessories

Shipping Blocks are designed to be easily installed and help protect your window hardware until the window is installed. This product is designed to transfer the impact load directly from the sash to the frame protecting hinges and other critical components from damage

## PRODUCT HIGHLIGHTS

- Economical solution for reducing service calls related to shipping and handling damage to the window or hardware
- Protects products from damage during loading, transit and installation
- Designed to fit any window with a 7/16" hinge cavity
- The red tab acts as a visual indicator to remove the block after the window is installed
- Non-handed design
- Easy peel and stick application to any surface
- Can be used on any window profile material
- Material. Rigid PVD (off white), Flexible PVC (red)